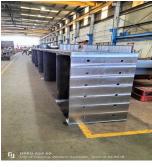

#### Project

- 2/off stainless steel 16meter thickeners for BHP Kwinana Nickel Refinery.
- Drive Beam (Welding and machining) ITP and MDR included
- Feed Wells
- Koodaideri Project Phase 1 Reclaimer and stacker (Rio Tinto)
- Chute Fabrication and rubber lining installation
- Centre chute portal Lower and upper part back wall structure
- Centre Chute Slew deck
- ➤ Baffle Plate (Centre Chute)
- Impact Plate Grade 350
- Soft loading Chute
- Centre chute middle part slew deck with pylon
- Conveyors drive base plate