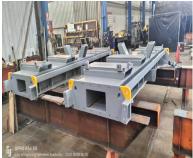

#### Project

- 2/off stainless steel 16meter thickeners for BHP Kwinana Nickel Refinery.
- Drive Beam (Welding and machining) ITP and MDR included
- Feed Wells
- Koodaideri Project Phase 1 Reclaimer and stacker (Rio Tinto)
- Chute Fabrication and rubber lining installation
- Centre chute portal Lower and upper part back wall structure
- Centre Chute Slew deck
- ➤ Baffle Plate (Centre Chute)
- Impact Plate Grade 350
- Soft loading Chute
- Centre chute middle part slew deck with pylon
- Conveyors drive base plate