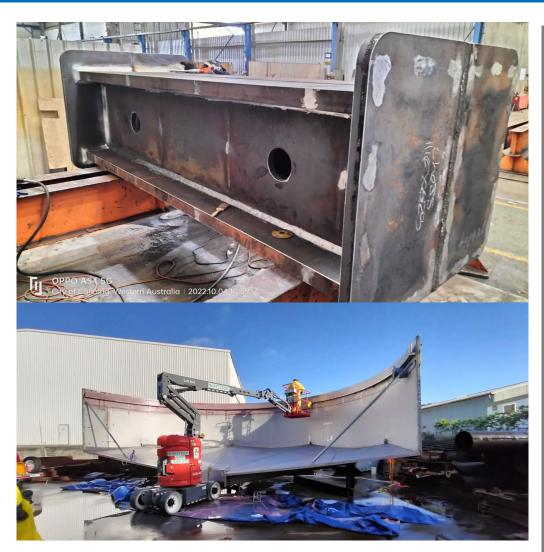

#### Project

- 2/off stainless steel 16meter thickeners for BHP Kwinana Nickel Refinery.
- Drive Beam (Welding and machining) ITP and MDR included
- Feed Wells
- Koodaideri Project Phase 1 Reclaimer and stacker (Rio Tinto)
- Chute Fabrication and rubber lining installation
- Centre chute portal Lower and upper part back wall structure
- Centre Chute Slew deck
- ➤ Baffle Plate (Centre Chute)
- Impact Plate Grade 350
- Soft loading Chute
- Centre chute middle part slew deck with pylon
- Conveyors drive base plate