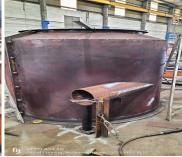

#### Project

- 2/off stainless steel 16meter thickeners for BHP Kwinana Nickel Refinery.
- Drive Beam (Welding and machining) ITP and MDR included
- Feed Wells
- Koodaideri Project Phase 1 Reclaimer and stacker (Rio Tinto)
- Chute Fabrication and rubber lining installation
- Centre chute portal Lower and upper part back wall structure
- Centre Chute Slew deck
- ➤ Baffle Plate (Centre Chute)
- Impact Plate Grade 350
- Soft loading Chute
- Centre chute middle part slew deck with pylon
- Conveyors drive base plate